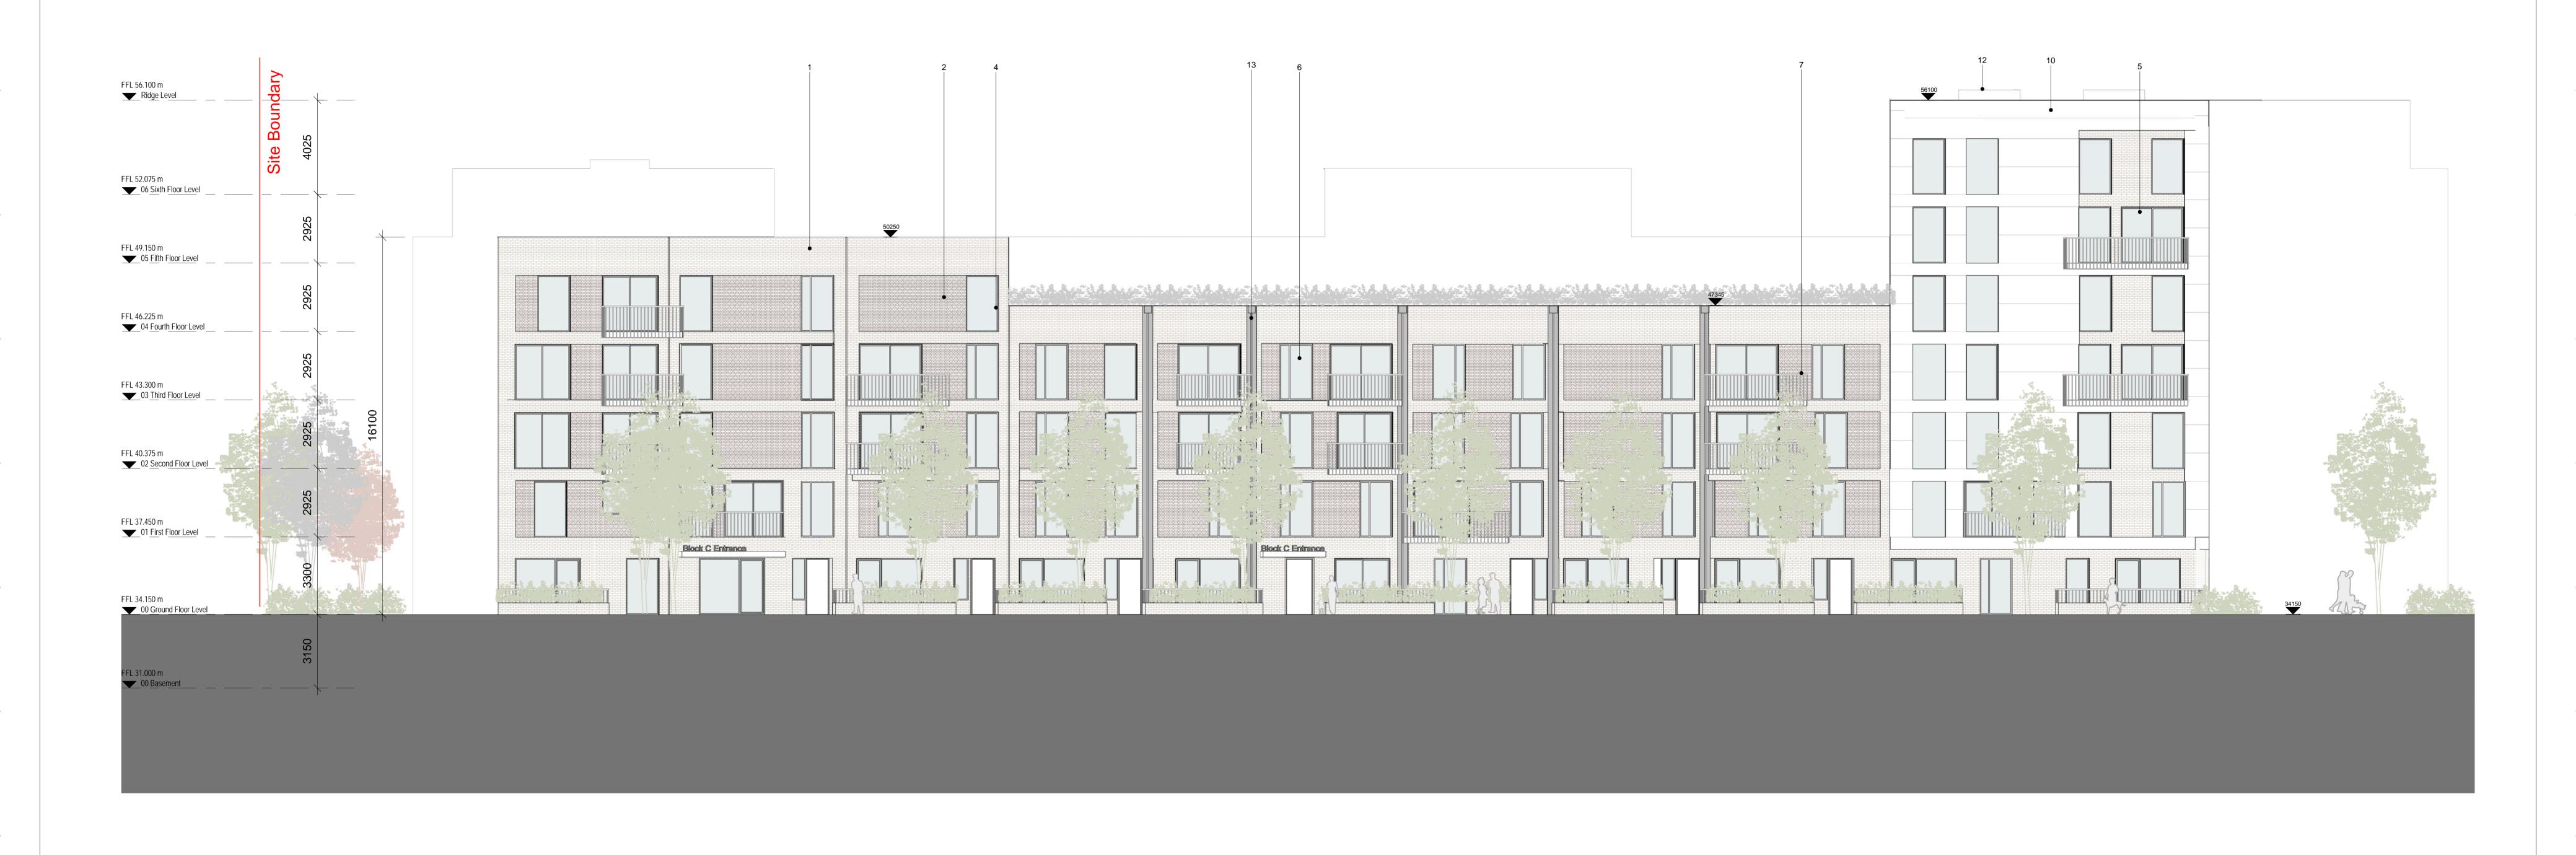

| <b>′</b> . | DATE: | DETAILS: | INITIALS: | Legend                                                                                                                                                                                                                                                                                                                                                                                                                                                                                                                                                                                                            |
|------------|-------|----------|-----------|-------------------------------------------------------------------------------------------------------------------------------------------------------------------------------------------------------------------------------------------------------------------------------------------------------------------------------------------------------------------------------------------------------------------------------------------------------------------------------------------------------------------------------------------------------------------------------------------------------------------|
|            |       |          |           | Buff/ Yellow Coloured Brick, Bradgate Light Buff or similar approved. Rusticated Buff/ Yellow Coloured Brick, Bradgate Light Buff or similar approved. Full height, clear glazed windows with feature solid spandrel panels in aluminium. Full height, clear glazed window. Full height, clear glazed Balcony sliding door. Full height, clear glazed window with opening section. Solid, self-draining balconies assembled in dark grey painted galvanised mild steel. Solid, self-draining balconies assembled with floor to ceiling clear glass winter garden feature. White coloured insulated render system. |

| 0 | White natural stone façade cladding.                                   |
|---|------------------------------------------------------------------------|
| 1 | Timber privacy divider screens and pergola roof to penthouse terraces. |
| 2 | Lift over-run behind                                                   |
| 3 | Downpipe                                                               |
| 4 | Concrete Seat                                                          |
| 5 | Front door                                                             |
| 6 | Ridge Capping                                                          |
| 7 | Full Heigth Curtain wall                                               |
| 8 | Louvered Panel                                                         |
| 9 | Concrete Overhang                                                      |
|   |                                                                        |

| LAN: | Š |     |    | N          |
|------|---|-----|----|------------|
|      |   | 3 1 |    |            |
|      |   | F   | 11 | Block C SE |
|      |   |     |    |            |

| -            | ‡‡<br>§ARCHITECTURE          | Plus Architecture, Chancery Lane, Dublin 8, Ire | eland. Tel 015213378 www    | r.plusarchitecture.ie         |
|--------------|------------------------------|-------------------------------------------------|-----------------------------|-------------------------------|
| PROJECT:     | 224 Chivers Site Cooleek     |                                                 | PROJECT:                    | DATE:                         |
|              | 334_Chivers Site, Coolock    | :                                               | 334                         | 29/08/18                      |
| CLIENT:      | PLATINUM LAND                |                                                 | DRAWING NO.:<br>334_C_04_03 | REVISION NO.:                 |
| TITLE:       | South East Elevation_Block C |                                                 | DRAWN BY.:<br>AM            | SCALE AT A1 (Long).:<br>1:100 |
| 100115 71/05 | <del>_</del>                 |                                                 |                             |                               |
| ISSUE TYPE:  | Planning                     |                                                 | CHECKED BY.:<br>GW          | SCALE AT A3 (Long).:          |